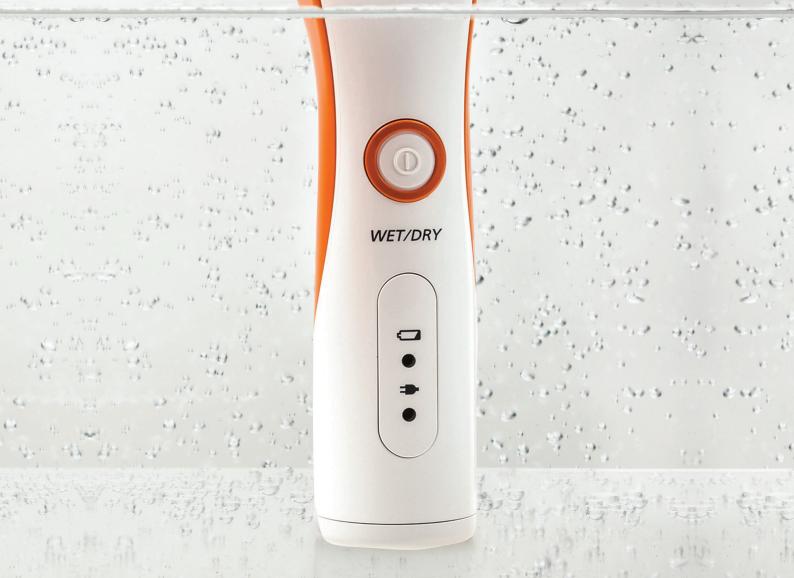

## Surgical clippers

- A single handle with easy to change clipping heads : General use blade, Neuro blade for thickest hair, SensiClip<sup>™</sup> blade for sensitive or loose skin
- The cutting ability, closeness of cut and specific head types for each hair type allow to remove hair in a single pass
- 40° angled ergonomic handle creates a more intuitive use for seamless hair removal in a single pass
- Clipping closer to the skin without disrupting it, 0.21mm cut height
- Wet/dry capability
- The full submergibility of the clipper ensures thorough cleaning and disinfection.
- Made of stainless steel/ABS<sup>\*</sup> polymer for resistance and toughness
- Lithium-ion battery technology facilitates longer run time and improves energy efficiency
- Simple assembly of lids and containers by special latching
- Can be used in wet or dry clipping conditions and is fully submersible\* for enhanced disinfection, easy management and better efficiency in your practice
- Single use disposable blades