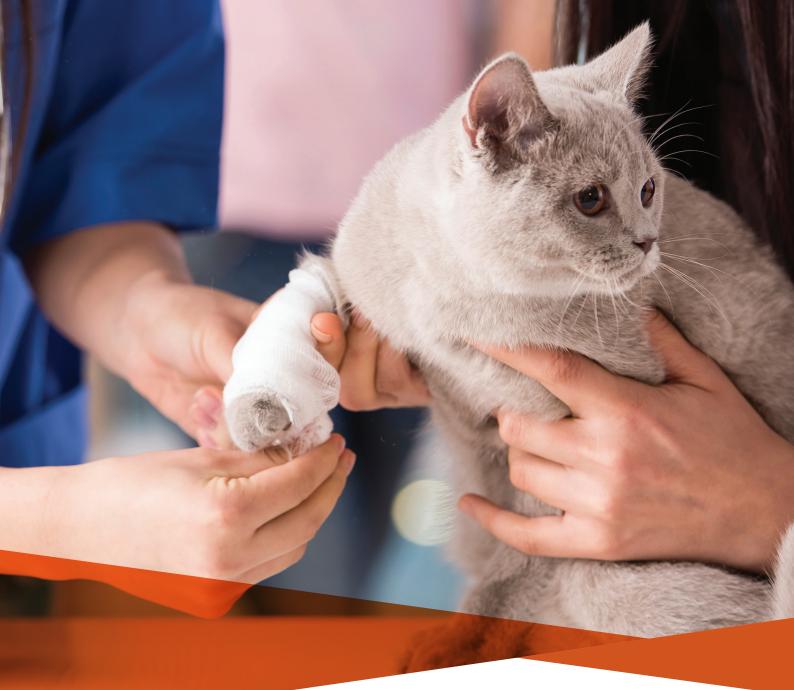

## Animal Health Catalogue

Surgical clippers

E. 9 ...

18

## Surgical clippers

- A single handle with easy to change clipping heads : General use blade, Neuro blade for thickest hair, SensiClip<sup>™</sup> blade for sensitive or loose skin
- The cutting ability, closeness of cut and specific head types for each hair type allow to remove hair in a single pass
- 40° angled ergonomic handle creates a more intuitive use for seamless hair removal in a single pass
- Clipping closer to the skin without disrupting it, 0.21mm cut height
- Wet/dry capability
- The full submergibility of the clipper ensures thorough cleaning and disinfection.
- Made of stainless steel/ABS<sup>\*</sup> polymer for resistance and toughness
- Lithium-ion battery technology facilitates longer run time and improves energy efficiency
- Simple assembly of lids and containers by special latching
- Can be used in wet or dry clipping conditions and is fully submersible\* for enhanced disinfection, easy management and better efficiency in your practice
- Single use disposable blades