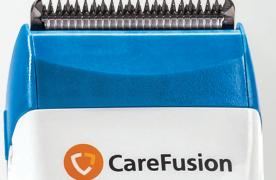

## Surgical clippers

- A single handle with easy to change clipping heads : General use blade, Neuro blade for thickest hair, SensiClip<sup>™</sup> blade for sensitive or loose skin
- The cutting ability, closeness of cut and specific head types for each hair type allow to remove hair in a single pass
- 40° angled ergonomic handle creates a more intuitive use for seamless hair removal in a single pass
- Clipping closer to the skin without disrupting it, 0.21mm cut height
- Wet/dry capability
- The full submergibility of the clipper ensures thorough cleaning and disinfection.
- Made of stainless steel/ABS<sup>\*</sup> polymer for resistance and toughness
- Lithium-ion battery technology facilitates longer run time and improves energy efficiency
- Simple assembly of lids and containers by special latching
- Can be used in wet or dry clipping conditions and is fully submersible\* for enhanced disinfection, easy management and better efficiency in your practice
- Single use disposable blades

| Description                   | Units/ Box | Reference |
|-------------------------------|------------|-----------|
| Rechargeable surgical clipper | 1          | 5513E     |
| Charging adapter - EU         | 1          | 5514E     |
| Charging adapter - UK         | 1          | 5514U     |
| Neuro blade                   | 20         | 4412A     |
| SensiClip® blade              | 20         | 4403A     |